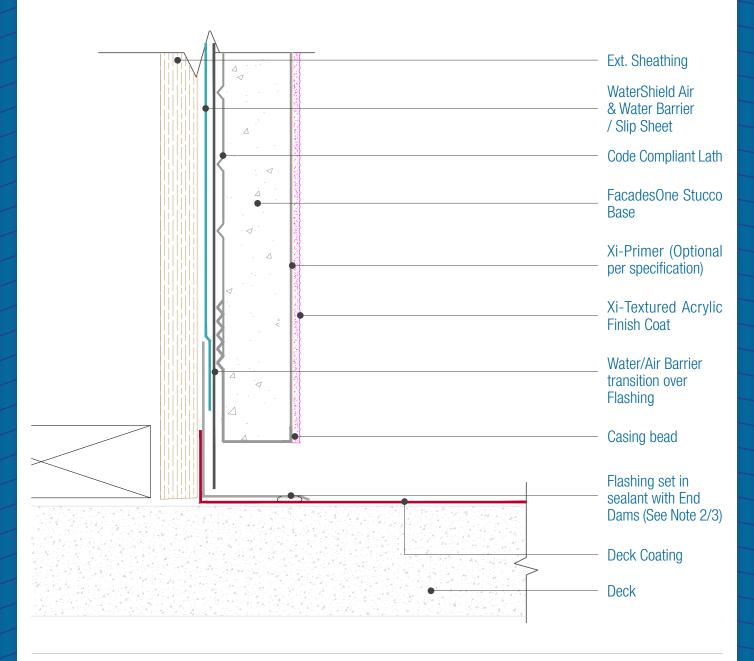

## FacadesOne WaterShield Stucco Assembly Deck

Date, 12-15-2020 | Detail, F1WS,VI,2 v1

## NOTES:

- 1. FXI WaterShield transition and accessory products and installation can be found in the project specifications, product datasheets and the WaterShield Details.
- 2. The flashing is not typically installed by the Plastering Contractor. Responsibility should be determined before construction.
- 3. Flashing must be watertight, and include end dams if applicable. If the flashing is not installed, backer rod and sealant with weeps is required.